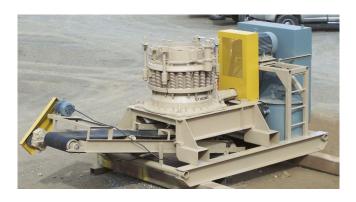

## Plantas Trituradoras Symons 2 pies

[Inventory ID #64105]

Fabricante: SYMONS

- 2 ft. Symons cone crusher.
- External lubrication pump.
- Lubrication tank.
- 30 hp electric motor.
- Manual head adjustment.
- Distributor feed plate.
- All mounted on steel operating skid.
- 24 in. x 12 ft. product discharge conveyor belt.
- Enclosed electrical cabinet.
- Individual starters for cone, lube pump, and conveyor.
- Designed to fit into a standard shipping container.