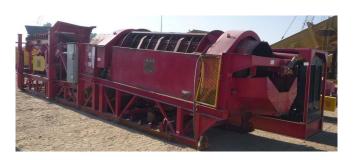

## Plantas de Lavado de la Criba MSI S5x

[Inventory ID #65401]

- Approx. 100 125 ton per hour Trommel wash plant.
- Only used in operation for four months.
- Includes:
- 10 ft. wide material hopper/feeder with Hydraulic dump grizzly.
- 3.5 ft. dia. X 18 ft long trommel.
- 8 ft. wide X 20 ft. long sluice box (3 31.5 ft. wide sections).
- 24" X 40 ft. belt conveyor.
- Dual 18 inch finishing jig with pre-screener.
- Xtruder 255 finishing/concentrating table.
- 220 KW John Deere diesel generator.
- Electrical component starters.
- 6 inch Gorman-Rupp electric water pump.
- 6 in. lay flat hose with quick couplings.
- 6 in. suction float (1 pontoon style) with suction screen.