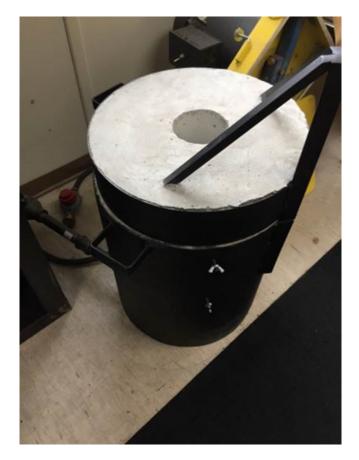

P.O. Box 176, Savona, BC, Canada V0K 2J0 Phone: (250) 373-2424 Fax: (250) 373-2323 Website: savonaequipment.com Email: sales@savonaequipment.com Located just 20 minutes west of Kamloops, BC

New Propane Fired Assay Furnace [Inventory ID #43345]

Model Heavy Duty Propane Furnace.

- Chamber Dimensions 13"H X 10.5"Dia.
- Casing Made of Heavy Duty 10ga Steel.
- Refractory, Extra Thick 3" Top and Base for Long Life.
- Rotating and Removable Top with support for easy handling.
- Outside Dimensions with Top 19" H X 14" Dia.
- Comes complete w/ 1 burner and regulator, natural aspiration.
- Weight Approx. 150lbs.