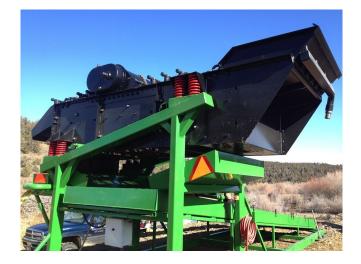

Lavadores para plantas auriferas Telsmith 150 toneladas [Inventory ID #52015]

- Tel-Smith 5 ft. wide x 12 ft. long horizontal double deck screen.
- Supplied with attached sluice box and nugget trap.
- Only 500 hours of use.
- Sluice box dimensions: 6 ft. wide x 30 ft. long.
  - Includes 6 lb. expanded metal sluice box riffles.
  - 3 layers of fine gold recovery miners moss.
- Nugget box dimensions. 18 in. wide x 30 ft. long.
  - 1 1/2 in. angle riffles.
- 20 HP electric motor 3 phase.
- Quick water disconnects.
- 6 in. water system feeding unit. Water capable of 2,000 GPM.
- Up to 150 tons per hour under ideal material conditions.
- · All mounted on heavy duty skids.
- Unit Weight: 23,000 lbs.
- Dimensions: 34 ft. long x 10.5 ft. wide x 9 ft. 6 in. high.