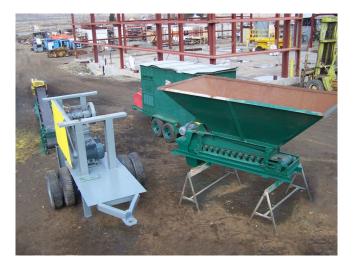

## Jaw Crusher Pilot Plant for Sale [Inventory ID #54162]

- 8 x 12 W.S. Barron & Son jaw crusher.
  - 25 hp, 230/460 volt, 1200 rpm electric motor.
  - $\,\circ\,$  Mounted on single axle dual wheel chassis.
- 18 in. x 7 ft. long overhead belt feeder.
  - 2 hp, 230/460 volt gearhead drive motor.
  - 6 ft. x 12 ft. x 4 ft. deep feed hopper.
- 18 in. wide x 28 ft. crusher discharge conveyor.
  - 5 hp, 230/460 volt motor.
  - Belt driving a right angle gear reducer.
  - 4 in. dia. 20 deg. troughing idlers.
  - 3 ft. long receiving hopper.
  - 10 in. dia. head pulley.
  - 12 in. dia. tail pulley.
- 37.5 KVA Cat diesel genset.
- D-320-A Cat turbo engine.
  - 73 hp, 1800 rpm, 120/240 volt.
  - Includes switch gear to run feeder, jaw, & conveyors. (Feeder drive through VFD)
  - Main disconnect plus three additional starters.
  - Generator out-put panel.
  - Internal lighting
  - 3/4 in. plywood encloser.
- All mounted on tandem axle trailer complete with 150 gallon fuel tank.