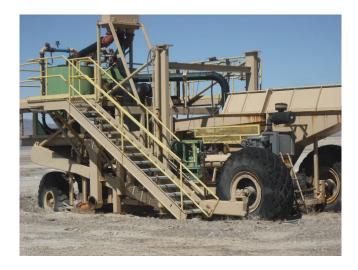

## Gold Mining Placer Plant, Semi-mobile and mounted on earth moving tires. [Inventory ID #44077]

- Gold Mining Placer Plant
- · Semi-mobile and mounted on earth moving tires
- Will process 125 140 CYPH on a 24/7 basis Washes and processes all alluvial ore
- Has two recovery circuits:
- A large sluice wash plant and concentrating plant with two Hy-G centrifugal concentrators
- All circuits are hydraulic powered by Deutz Diesel engines
- On board slurry pump that pumps all 1/4" tails to tails pond
- Large on board leveling jacks to quickly level units for quick move operation
- Plant is a heavy duty robust unit
- Complete with Vibrating Metso Screen, conveyors, etc.