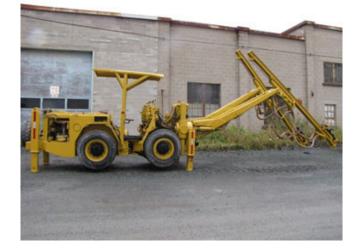

## Eimco Jarvis Clark 2 Boom Jumbo Drill [Inventory ID #56400]

- Model: MJM-20B.
- Air operated.
- Deutz F4L-912W Diesel Engine (low hours).
- Exhaust scrubber.
- Hydrostatic drive and transmission.
- Atlas copco BBC 120 drills.
- Rota-Boom assemblies.
- Chain feeds for 12 ft. steel change.
- 360 degree hydraulic rotation.
- 2 2 ft. hydraulic jack assemblies on front.
- 2 3 ft. hydraulic jack assemblies on rear.
- Tires average @ 70 percent of new.
- Ansul fire suppression system.
- Canopy.
- 22,600 lbs. shipping weight.
- Dimensions (assembled w/o canopy).
  - 27 ft. 11 in. long x 61 in. wide x 81 in. high.