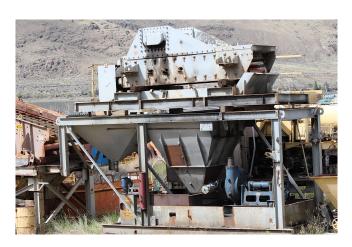

## **Eagle Iron Works Wash Plant**

[Inventory ID #148993]

- 4 x 12 2 deck Simplicity Screen Wash Plant.
  - Top deck comes with ½" screen cloth.
  - Bottom deck comes with 3/16" screen.
  - o complete with base frame and springs.
- Mounted on operating steel frame
  - o 8 ft. wide X 25 ft. long X 20 ft. high.
  - 4 ½ yard fines hopper.
  - 8" X 6" X 23" discharge slurry pump.
  - o 2.5 yard middle deck discharge hopper.
  - 4" X 3" X 10" discharge slurry pump.