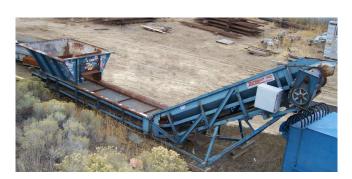

## **Duraquip 3 x 24 Recycling Conveyor**

[Inventory ID #62342]

- 36 In. Wide Recycling/picking Conveyor.
  - 7 Ft. X 9 Ft. X 4 Ft. Deep Feed Hopper.
  - o 24 Ft. Horizontal Section With 6 In. High Sides.
  - 15 Ft. Angle Section With 19 In. High Sides.
    - Discharge height approx. 8 feet.
- 3 ½ In. Angle & 3 In. Channel Main Frame Construction.
- Chain Link drive on either side of conveyor belt.
- 3 In. wide Drag Bar Attached across Belt to chain link.
- ½ In. Thick Belting.
- 2 In. Angle Iron Cleats Every 4 ft. On Belt.
- 12 In. Dia. Sprocket Drive.
- 5 Hp 208/230/460 Volt, 1160 Rpm Motor.
- Approx. Size 6 Shaft Mount reducer.
- Mas de bandas alimentadoras.