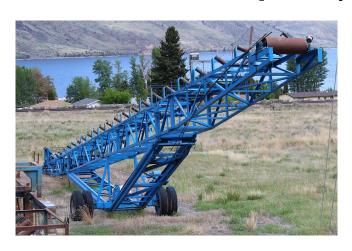

## Correas Transportadoras Radial de Apilamiento 30 pulg x 96 pies

[Inventory ID #64091]

- 30 in. x 96 ft. long.
- 20 ft. head & tail sections fold to side for shipping.
- 12 in. dia. head pulley with belt take up.
- 14 in. dia. tail pulley with belt take up.
- Shaft mount reducer driven by 30 hp electric motor.
- 36 deg. troughing idlers.
- 38 in. x 60 in. x 15 in. deep feed hopper.
- Double pull emergency cable stop.
- 4 ft. hydraulic raising cylinders.
- 16 in. x 11 in. x 18 in. hydraulic tank with 2 hp electric motor.
- Radial axle with 4 tires.