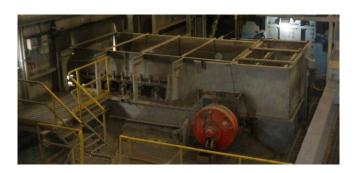

## 80 in. x 45 ft. long Belt Feeder for Sale

[Inventory ID #50640]

- 80 in. wide x 45 ft. long belt feeder.
- Rubber belt.
- 36 in. high sidewalls with inspection door.
- Belt running on impact idlers.
- Conveyor is hydraulically driven by Hagglunds Marathon (Sweden) hydrualic drive.
  - Type MB400 CN 0200
  - 24145 cm3 displacement
  - ∘ 400 Nm bar torque
  - 350 bar pressure.
  - 28 RPM
- Belt feeder is fed through dump hopper with grizzly scalping bars.
- Hopper measures 18 ft. x 10 ft. with 25 ft. high sidewalls.
- Belt feeder discharges on take-away conveyor.