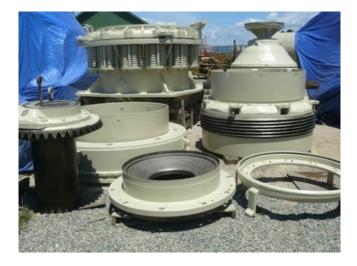

5.5 ft. Symons Short Head Cone Crusher for Sale [Inventory ID #50281]

- 5 1/2 Symons short head crusher.
- Mainframe and Adjustment ring.
  - External pin design.
  - Fabricated steel frame.
  - Mainframe liner is in excellent condition.
  - Arm guards are in very good condition.
  - Threads are very good with approximately 80-85 percent life (3/8 in. across the flat of the thread at the minimum.)
- Countershaft Box Assembly.
  - Sheave is in good condition.
  - Pinion gear is in excellent condition with no excessive end float.
- Socket
  - Water seal type in very good condition with no movement shown in bolt holes.
  - Socket liner 4872 7050 is removed to allow inspection.
- Eccentric.
  - Very good condition.
  - Gear 3683 0807 is in excellent condition.
- Bowl Assembly.
  - Coarse type with very good threads approx. 80-85% life.