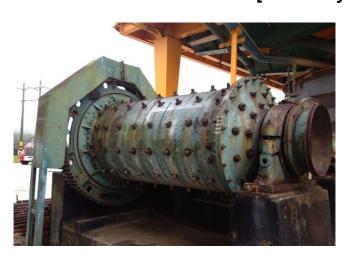

## 4 ft. dia. x 7 ft. Hardinge Rod Mill. Single Piece Steel Shell. Babbit Bearings & Sole Plates. 75 HP Drive Motor.

[Inventory ID #44442]

- 4' Dia. X 7' Long Hardinge Rod Mill.
- Overflow Discharge, Spout Fed.
- Welded Single Piece Steel Shell.
- Cast Steel Feed And Discharge Heads.
- Steel Liners Approx. 50%.
- Babbitt Cast Bearings.
- Sole Plates.
- 2 Piece Ring Gear.
- Pinion Assembly.
- Direct Connect Gear Reducer.
- · Gear And Pinion Guard.
- Requires 75hp Drive Motor (1200 Rpm).
- Reported To Be In Good Condition.