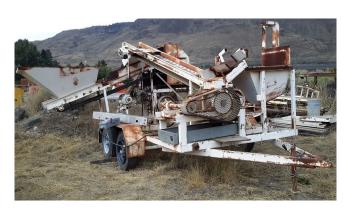

## 18 in. Portable Pilot Plant for Sale

[Inventory ID #54306]

- 56 in. x 56 in. x 24 in. deep hopper.
- 18 in. x 8 ft. flat belt folding discharge feed conveyor, 2 hp drive.
- 18 in. wide feed hammer mill, 10 hp drive motor.
- 2 in. hard surfaced square hammers on in. square shaft.
- 18 in. x 12 ft. discharge conveyor to screen, 2 hp drive.
- 2 ft. x 3 ft. 2 deck screen, 1 hp drive.
- 12 in. x 8 ft. over size return conveyor to hammer mill, 1 hp drive.
- 14 in. dia. x 12 in. roll crusher, 5 hp drive.
- 18 in. x 8-12 ft. final product conveyor, 1.5 hp drive.
- · All mounted on tandem axle trailer.