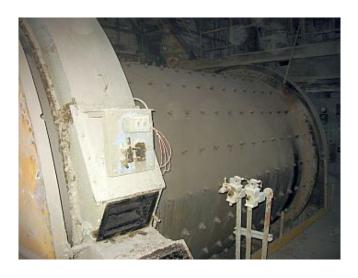

## 10.5 ft. dia. x 16 ft. long Allis Chalmers Ball Mill. [Inventory ID #41974]

Fabricante: ALLIS CHALMERS

- 10.5 ft. dia. x 16 ft. long Allis Chalmers ball mill.
- Manganese steel liners.
- Straight cut bull & pinion gear.
- Direct drive from GE synchronous 1,000 HP motor.
- Grate discharge.
- Includes complete drive and lube system.
- Unit remains assembled indoors and is in very good condition.
- Last used in cement manufacturing dry grind process.