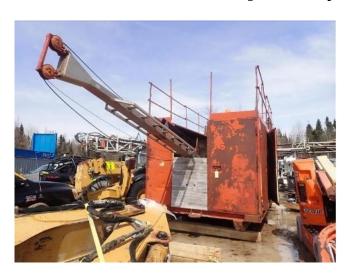

## Zinex A5 Diamond Core Drill

[Inventory ID #1263943]

## Zinex A5 Diamond Core Drill

Make: ZinexModel: A5

Engine: Isuzu (AH-4HK1X - 200HP, 147kW)
Type: Diamond Core Drill/Exploration Drill

• Depth Capacity: 1000m

Drill Head: H-Chuck, P-ChuckFoot Clamp: H-Chuck, P-Chuck

RPM: 1500 RPMRotational Torque:

o 350 Ft-Lbs @ 1610 RPM

o 625 Ft-Lbs @ 894 RPM

o 1750 Ft-Lbs @ 342 RPM High Gear

o 3145 Ft-Lbs @ 190 RPM Low Gear

• Drill Head Weight Capacity: 26,000 Lbs.

• Feed Stroke: 72in

Max Pullback: 44,178 Lbs.
Max Holdback: 7,216 Lbs.
Max Feed Force: 15,020 Lbs.

• 3 Skids of Support Equipment, Drill Steel, Etc.

• Location: Eastern Canada

View More **Diamond Core Drills**