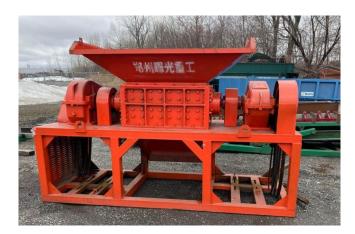

## Zhengzhou Shuguang Shredder

## [Inventory ID #1394060]

Make: Zhengzhou Shuguang Heavy

Machinery Co Year: 2018

## Zhengzhou Shuguang Shredder

• Make: Zhengzhou Shuguang Heavy Machinery Co Shredder

• Year: 2018

• Type: Twin-Shaft Shredder

• Condition: Unused, Reported in Good Condition

Feed Opening: 40in x 24in
Drive: (2) 50HP Motors
Voltage: 480V