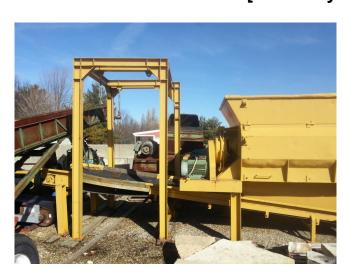

## Zeno Twin Rotor Shredder

## Zeno Twin Rotor Shredder

• Make: Zeno

• Model: ZDV 2500

• Style: Twin Rotor Crusher/Shredder

• Year: Mfg. 1997

• Condition: Used, Reported in Good Condition, Last used for Wood Grinding

• Capacity: Approximately 20 Tons/Hr.

• Hopper Size: 100in x 80in

(3) Hopper Sidewall Extensions

• 22" Diameter Rotor.

• Drive (4) 40HP Electric Motors

Voltage: 480 Volts

• Frequency: 60Hz

Rotor Speed: 75 RPM

21 Tools per Rotor

• Discharge Conveyor:

• Size: 20in x 60in.

• 3 HP.

• 60in Metal Free Zone

Includes Extra Magnet and Stand for Magnet

· Location: Eastern USA

View More **Shredders**