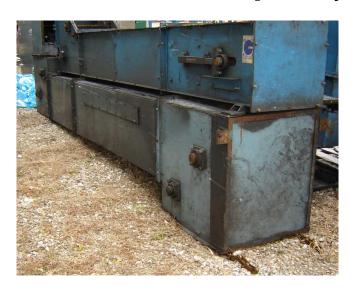

## [Inventory ID #154748]

- 3 sections.
  - 5 ft. 3 in. horizontal section.
  - 15 ft. 4 in. vertical section.
  - 12 ft. horizontal section to discharge.
- Carbon steel construction.
- Molded plastic buckets.
  - 17 in. wide x 6 in. high x 5 in. deep.
  - Mounted to chain with 12 in. centers.
- Reliance 1 hp motor.
  - o 208-230/460V.
  - 1,725 rpm.
    - 3 phase.
    - 60 Hz.
- Drive is right angle chain type with adjustable tension take up.