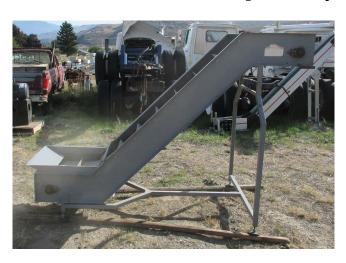

## **Z-Style Conveyor**

[Inventory ID #1097779]

## Z-Style Conveyor

• Dimensions: 28" Wide x 119" Long

· Belting with Ribs

∘ Belting: 22" Wide

Ribs: 22" Long x 2" WideSpacing: 10" Sections

- Motor and Reducer
  - SEW-EuroDrive TEFC 3 Phase Motor
    - 0.75 HP
    - 230/460 Volts
    - 300-1800 RPM
  - SEW-EuroDrive Reducer