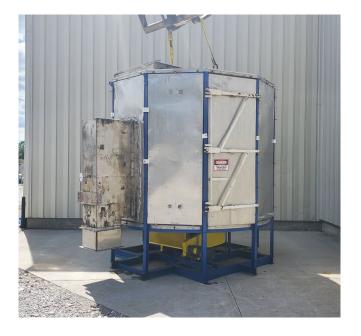

## Wyssmont Turbo Tray Dryer Model N18 [Inventory ID #683018]

- Make: Wyssmont
- Model: N18
- Structural steel support frame with 1.5in thick insulated panels, stainless steel sheet cladded
- Base area is a decagon shape measuring 9ft 9in across corners and a 10ft roof height
- Dryer Trays:
  - Qty: 18
  - Diameter: 78in
  - Stacked on 4-11/16in spaces
- Product Inlet: 5in x 15in Flange @ 10ft 6in Elev.
- Product Discharge: 5.5in x 25.5in Flange @ 1ft 11in Elev.
- Drying Air Outlet: 18in Diameter Flange @ 11ff Elev.
- Turbo Fan Drive:
  - Power Output: 1.5HP
  - With Roto-clone variable speed pulley
- Tray Drive: Gearmotor & Chain
  - Power Output: 1HP
- Inlet Air Fan:
  - Power Output: 5HP
  - Stainless Steel
  - Backward Incline
  - Rotation Speed: 3,500RPM
- Steam Coils:
  - Qty: 3
  - Inline Aerofin steam coil units

- Inlet Air Filter: filter housing, holds 44in Wide x 35in Tall HEPA filters
- Weight: 10,000lbs

View Spec Sheet Below

• Location: Eastern USA

View more **Dryers**