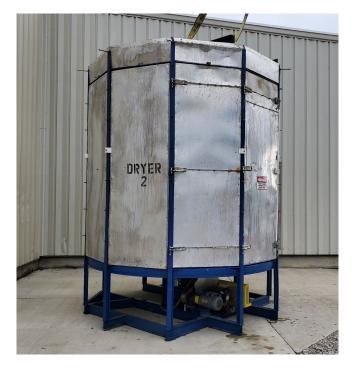

Wyssmont Turbo Tray Dryer Model N-16/22 [Inventory ID #683085]

- Make: Wyssmont
- Model: N-16/22
- Structural steel support frame with 1.5in thick insulated panels, stainless steel sheet cladded
- Base area is a decagon shape measuring 9ft 9in across corners and a 11ft 7in roof height
- Dryer Trays:
  - Qty: 16
  - Diameter: 78in
  - Stacked on 4-11/16in spaces
- Product Inlet: 5ft x 15in sleeve @ 12ft 7in Elev.
- Product Discharge: 5.5in X 25.5in Opening @ 2ft 5.5in Elev.
- Drying Air Outlet: 24in Diameter Opening @ 11ft 7in Elev.
- Turbo Fan Drive: 1.5HP with Roto-clone variable speed pulley
- Tray Drive: Gearmotor & Chain
  - Power Output: 1HP
- Heater Fan:
  - Power Output: 5HP
  - Stainless Steel
  - Backward Incline,
  - Rotation Speed: 3,475RPM
- Heating Coils:
  - Inline Aerofin steam coil heating units
  - Qty: 3