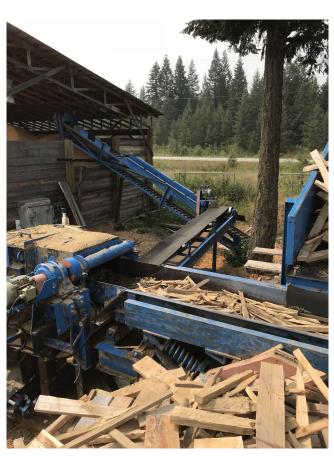

## WSM (West Salem Machinery) Wood Grinder Package

[Inventory ID #1085023]

WSM (West Salem Machinery) Wood Grinder Package

- WSM 7ft x 9 ft Vibrating Feeder
  - o Model: 79VDT
  - o 36" Sides
  - o (4) 1B8-1 Goodyear Air-Ride Bags
  - Cleveland Vibratory Motor
    - RE-9-4BK
    - **230/460 Volt**
    - 1710/1740 RPM
- WSM 30in Wide x 14ft Long Vibrating Conveyor
  - 10in High Sides
  - Mounted On 14in x 5in x 1/4in H-Beam Legs
  - o (10) 13in x 6in Diameter Springs
  - Teco TEFC Motor
    - 7.5 HP
    - 575 Volts
    - 1755 RPM
    - 213T Frame

P.O. Box 176, Savona, BC, Canada V0K 2J0 Phone: (250) 373-2424 Fax: (250) 373-2323

Website: savonaequipment.com Email: sales@savonaequipment.com

Located just 20 minutes west of Kamloops, BC

- WSM Horizontal Hog Grinder
  - Model: BH 2432
  - Overall Dimensions: 80in Long x 84in Wide x 96in High
  - Chipper Dimensions: 55in Long x 51in Wide x 40in High
  - Spiked Infeed Roller
    - 31in Long x 10in Diameter
    - 2in Tooth Spacing
- Top Drive Motor
  - General Electric TEFC
  - 5 HP
  - ∘ 575 Volts
  - 1755 RPM
  - 184T Frame
- Reducer
  - SM Cyclo 59:1 Ratio
- TECO Electric Motor TEFC
  - 125 HP
  - 575 Volts
  - 780 RPM
  - 444T Frame
- Outfeed Channel Conveyor Belt
  - 24in Wide x 25ft Long
  - Head Pulley: 26in Wide x 12in Diameter- Steel
  - Tail Pulley: 26in Wide x 12in Diameter- Winged Type
  - Belt: 24in Wide 2-Ply
  - Frame: Constructed From 10in x 3in Channel
  - TECO Electric Motor TEFC
    - 3 HP
    - 575 Volts
    - 1755 RPM
    - 182T Frame
    - Browning Shaft Mount Reducer
- Drag Chain Conveyor
  - 18in Wide x 29ft Long
  - Chain: 17in Wide With Wings
  - Constructed From 3in x 3in x 3/16in Angle
  - Reliance Electric Motor TEFC
    - 5 HP
    - 575 Volts
    - 1735 RPM
    - 184T Frame
  - Browning Shaft Mount Reducer
    - Ratio 25:1