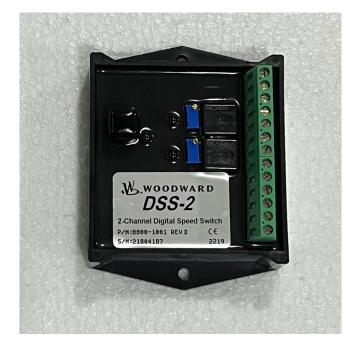

## Woodward DSS-2 Two-Channel Digital Speed Switch [Inventory ID #1389725]

Woodward DSS-2 Two-Channel Digital Speed Switch

- Make: Woodward
- Model: DSS-2
- Type: Two Channel Digital Speed Switch
- Condition: Unused
- Part Number: 8800-1001
- Revision: D
- Electrical:
  - Power Input 9-30 VDC, Reverse Polarity Protected
  - Operating Current:
    - Both Channels On: 12 V: 100 mA / 24 V: 100 mA
    - Both Channels Off: 12 V: 50 mA / 24 V: 50 mA
  - Relay Contact Ratings @ 28 VDC:
    - Resistive Load: 1 to 10A
    - Inductive Load: 1 to 8A
- Mechanical:
  - Operating Temperature: -40°F to +185°F (-40°C to 85°C)
  - Vibration: 4 G's from 40-2000Hz
  - Shock: 10 G's @ 45Hz
  - Housing: UV, Chemical Resistant. UL 94 V-O Flame Retardant. Encapsulated for

Reliability in Harsh Environments

- Terminations: Euro-Style Terminal Block
- Calibration: Manual or with PC-based All-Purpose Calibration Tool / ACT [SA-5206]
- Weight: 0.38 lbs (0.17 kg)
- Location: Asia