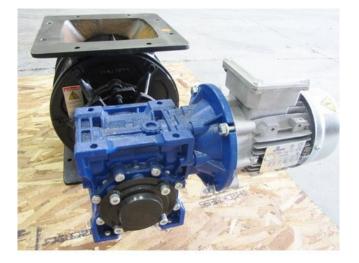

## Wm W Meyer & Sons 8 in. X 8 in. Rotary Airlock Valves [Inventory ID #201244]

Manufacturer: Wm W Meyer & Sons

- MFG: Wm W Meyer & Sons.
- All carbon steel construction.
- Open-end rotor w/ beveled tips.
- Feed rate: 0.23 cu ft per revolution.
- 12.0" valve height.
- Direct drive right-angle worm gear.
- Motovario 0.5 HP Motor:
  - Volts: 208-230/460 V
  - ∘ 60 hz.
  - 3 Ph.
- The DDV Dust Duty Valves are designed to provide a low cost airlock solution for simple dust collection under baghouses and cyclones.
- This design is uniquely suited for low pressure applications in light duty non-abrasive dust collection.
- One skid:
  - Weight: 214 lbs
  - ° 32" W x 48" L x 25" H.