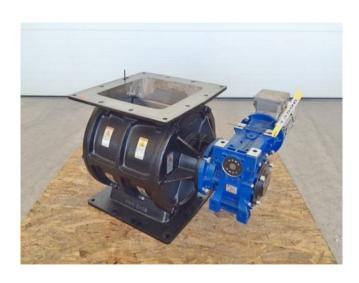

## Wm W Meyer & Sons 12 in. X 12 in. Rotary Airlock Valves

## [Inventory ID #201278]

Manufacturer: Wm W Meyer & Sons

- Manufacturer: Wm W Meyer & Sons.
- All carbon steel construction.
- Open-end rotor w/ beveled tips.
- Feed rate: 0.9 cu ft per revolution.
- Valve Height: 18.25 in.
- · Direct drive right-angle worm gear.
- Motovario <u>1 HP Motor</u>:
  - Volts: 208-230/460.
  - 60hz.
  - 3 phase.
- DDV dust duty valves are designed to provide low cost airlock solution for simple dust collection under baghouses and cyclones.
- This design is uniquely suited for low pressure applications in light duty non-abrasive dust collection projects.
- 1 skid:
  - 42"W x 47"L x 32"H.