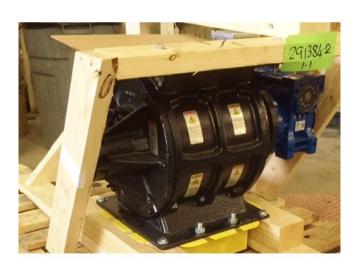

## [Inventory ID #201265]

Manufacturer: Wm W Meyer & Sons

- Manufacturer: Wm W Meyer & Sons.
- All carbon steel construction.
- Open-end rotor w/ beveled tips.
- Feed rate: 0.48 cu ft per revolution.
- 15.0" valve height.
- Direct drive right-angle worm gear.
- Motovario <u>0.75 Motor</u>:
  - o 208-230/460 v.
  - 60 hz.
  - 3 ph.
- The DDV Dust Duty Valves are designed to provide a low cost airlock solution for simple dust collection under baghouses and cyclones.
- This design is uniquely suited for low pressure applications in light duty non-abrasive dust collection.
- · One skid:
  - 335 lbs.
  - ∘ 32" W x 48" L x 28" H.