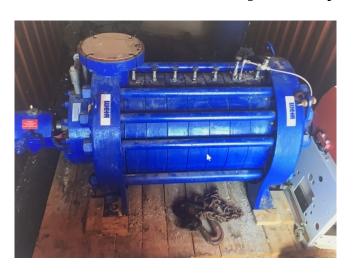

## Weir MultiFlo PB11A 7-Stage Centrifugal Pump

[Inventory ID #1241741]

Weir MultiFlo PB11A 7-Stage Centrifugal Pump

• Make: Weir

• Model: MultiFlo PB11A

• Stages: 7-Stage

Style: Centrifugal PumpFlow Rate: 609 US GPM

Head: 1,388ftInput RPM: 1800

• Condition: Refurbished, Will be Recertified upon Sale

• Drive: Electric Motor

Make: General Electric

o Model: 109959

• Power Output: 250HP

• RPM: 1770

Voltage: 4160 VoltsAmperage: 31 AmpsFrequency: 60HzPhase: 3-Phase