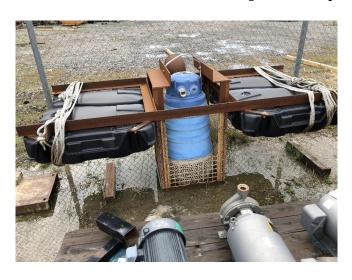

## Weir 150-170SJ40-2 Submersible Pump

[Inventory ID #1393087]

Weir 150-170SJ40-2 Submersible Pump

• Make: Weir

• Model: 150-170SJ40-2

• Condition: Used, Reported in Good Condition

• Head: 170ft

• Flow Rate: 2,587 GPM

• Discharge: 6in

Max Submergence: 65.5ftPower Output: 55HP (46kW)

Speed: 3450 RPM
Voltage: 460 Volt
Current: 66.0 Amps
Frequency: 60Hz
Phase: 3-Phase

• Mounted on Steel Frame with Floats

View Spec Sheet Below