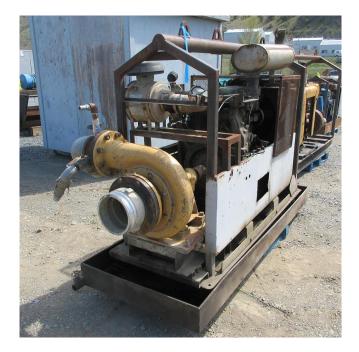

Weinman 8in x 6in Diesel Drive Pump

[Inventory ID #1499218]

Weinman 8in x 6in Diesel Drive Pump

- Make: Weinman
- Model: 6AKAB-4A
- Type: Centrifugal Pump
- Style: Diesel Driven Skid-Mounted Pump
- Condition: Used Condition
- Rated Capacity: 750 GPM
- Rated Rotation Speed: 1,150RPM
- Suction: 8in Dia. Camlock
- Discharge: 6in Dia. Camlock
- Drive: Detroit Diesel Series 53 3-Cyl Diesel Engine
  - Power Output: 90HP
- Fuel Tank: 29in Long x 24in Wide x Approx. 13in High Front/6in High Rear
- Mounted on Skid with Containment Pan:
  - Containment Pan Size: 8ft Long x 36.5in Wide x 6.75in High
  - Containment Pan Drain: 4.25in
  - Skid Size: 89in Long + 12in Pump Overhang x 44in Wide x 70in Long
- Overall Dimensions:
  - Length: 101in
  - Width: 44in
  - Height: 71in