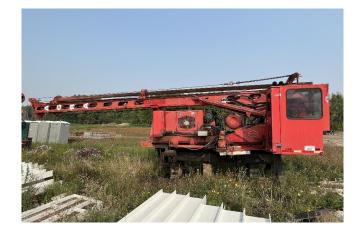

## Watson 2100TM Truck-Mountable Drill [Inventory ID #1403461]

Watson 2100TM Truck-Mountable Drill

- Make: Watson
- Model: 2100TM
- Type: Truck or Track Mountable
  - Complete with Base frame
    - Turn Table
    - Hydraulic Outriggers
- Hours: 2,028.1
- Condition: Used Condition
- With Outriggers
- Weight: 23,000 Lbs. (Approx.)
- General Model Specification:
  - Capacity:
    - Typical Hole Diameter: 30in-54in (76cm-137cm)
  - Hole Depth: 60ft (18.3m)
  - Performance:
    - Rotary Torque: 56,000 lbs.-ft (76,160 Nm)
    - Hoist Capacity: 18,000 lbs. (80 kN)
    - Crowd Force: 24,000 lbs. (107 kN)
  - Hydraulic Winches
    - Inner Kelly Winch has "Controlled Freefall"
  - Easy Setup, Highly Maneuverable
  - Telescoping Dry Kelly
    - Standard Unit has (2) Kellys for Drill Depths to 60ft (18.3m)
  - Torque Converter Driven Powershift Transmission