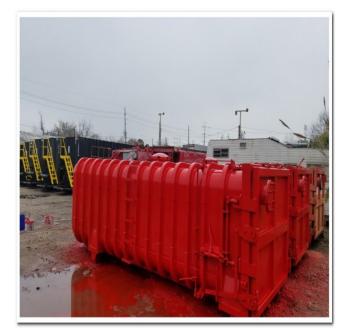

Wastequip 5050 Gallon Vacuum Box [Inventory ID #373532]

- Capacity: 5050 Gallons/25 Yards
- Dimensions: 20 x 8
- 6 Units Available
- Stores Hazardous, Non-Hazardous, Wet and Dry Materials Including
  - Oil
  - Sludge
  - Slurry
  - Ashsd
  - Mud
  - Chemicals
- Ideally Used to Store for these Industries
  - Oil
  - Gas
  - Pulp
  - Paper
  - Mining
  - Automotive
  - Farming
  - Power Plant
  - Steel Mill
- Outside Rail Under-Structure
  - 1/4 in. Floor
  - 7-Gauge Sides
  - $\circ~$  6 in. x 2 in. x 1/4 in. Tubing Long Sills
  - Continuous Inside Welds

- 8 5/8 in. Outside Dia. Front and Rear Rollers
- 4 Door Ratches
- Side-Hinged Rear Door
- Location: Southern USA

View more Steel Tanks