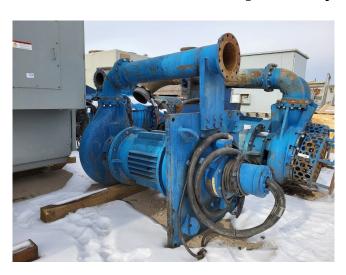

## Warman SHW 440-186KW-1200 Submersible Pumps

[Inventory ID #1421314]

Warman SHW 440-186KW-1200 Submersible Pumps

Quantity: 3 Units Available

• Make: Warman

• Model: 440-186KW-1200

Size: 10-22Type: SHWYear: 2012

• Condition: Used Condition

Max Submergence: 23m @1.0SP Gravity
Throughput Capacity: 1,000m³/hr (4,400GPM)

• Head: 40m

Power Output: 186kW (250HP)Rotation Speed: 1,200RPM

Voltage: 575 VoltsCurrent: 230 AmpsFrequency: 60HzPhase: 3-Phase