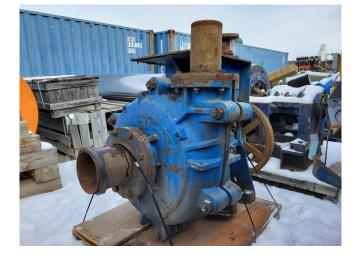

## Warman 8in x 6in AH Slurry Pump [Inventory ID #1421223]

Warman 8in x 6in AH Slurry Pump

- Make: Warman
- Model: FFAHCCCP
- Size: 8in x 6in
- Condition: Used Condition
- Pump Sheave: 5V23.6X10-M
- Pump Bushing: M x 120mm
- Design Flow Rate: 446m<sup>3</sup>/hr (1,964GPM)
- Min Flow: 100m<sup>3</sup>/hr
- Impeller Rotation Speed: 919RPM
- Impeller Diameter: 510mm
- Max Working Pressure: 2,069kPa
- Head @Design Flow Rate: 37.2m
- Motor Base: Overhead
- Location: Western Canada