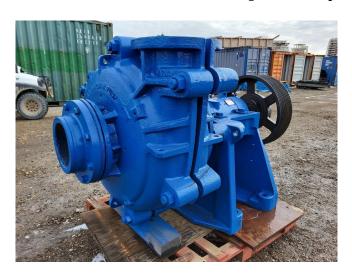

## Warman 8in x 6in AH Slurry Pump

[Inventory ID #1421200]

## Warman 8in x 6in AH Slurry Pump

Make: WarmanModel: FFAHCCCP

• Size: 8in x 6in

Condition: Used ConditionPump Sheave: 5V23.6X10-MPump Bushing: M x 120mm

Design Flow Rate: 446m³/hr (1,964GPM)

• Min Flow: 100m³/hr

• Impeller Rotation Speed: 919RPM

• Impeller Diameter: 510mm

Max Working Pressure: 2,069kPaHead @Design Flow Rate: 37.2m

· Location: Western Canada

View Spec Sheet Below

View More **Slurry Pumps**