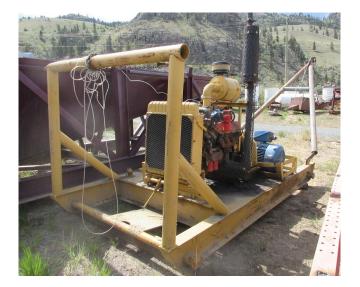

## Warman 8/6 EEXU Diesel Driven Slurry Pump [Inventory ID #1220255]

Warman 8/6 EEXU Diesel Driven Slurry Pump

- Pump: Warman 8/6 EEXU Horizontal Slurry Pump
  - Model: 086EEXUCCCWMA
  - Intake: 8in Diameter
  - Discharge: 6in Diameter
  - Dimensions:
    - Length: 51.5in (1,306mm)
    - Width: 24.5in (622mm)
    - Height: 36in (917mm)
    - Weight: 1,025 Kgs
- <u>View Spec Sheet Below</u>
- Engine: Cat 8-Cylinder Diesel
  - Hours: 730.7
  - NACD Clutch Pack
    - Clutch Size: 11 SD
    - Model: SP211P20
- Skid:
  - Made From 12in x 5in x 3/8in Thick H-Beam
  - Tow Bar: 5in Diameter Tubing
    - Dimensions: 14ft Long x 7ft Wide

- Overall Dimensions:
  - Length: 160in
  - Width: 80in
  - Height: 76in
- Location: Savona, British Columbia, Canada

View More **Portable Pumps**