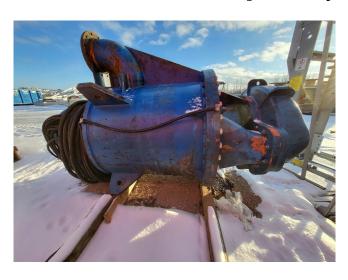

## Warman 5800-600-1200 Submersible Slurry Pumps

[Inventory ID #1421097]

Warman 5800-600-1200 Submersible Slurry Pumps

Quantity: 8 Units Available

• Make: Warman

• Model: 5800-600-1200

Size: 12KLType: SSBYear: 2012

• Condition: Used Condition

• Max. Submergence: 33m @1.0 sp. Gravity

• Throughput Capacity: 3,784GPM

• Head: 74m

Power Output: 306HP (228.2kW)Rotation Speed: 1,192RPM

Voltage: 4,000 VoltsCurrent: 90 AmpsFrequency: 60HzPhase: 3-Phase