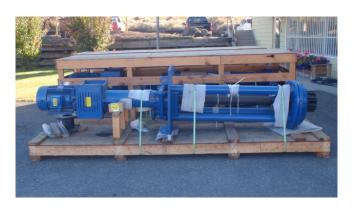

## Warman 4in. Slurry Pumps

[Inventory ID #315232]

Model: 4SA45272RC6077Condition: New Surplus

• 4in. Discharge

• Length: 72in. Pump Leg

• Rated @ 200 GPM, 80ft Head

• Metal Liners and Impellers

• Double Suction Semi-Open Impeller

• Cantilever Shaft Design

• Dual Volute Casing Design

Abrasion Resistant

Motor anand Drive

24 hp Motor

• 460 Volt

• 1200 RMp

Direct-Ccoupled

• Weight: 3,229lbs

• 3 Units Available

• Location: Western Canada

View more **Slurry Pumps**