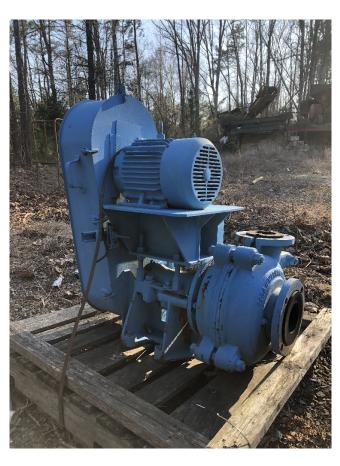

## Warman 4/3 AH Slurry Pump

[Inventory ID #1139921]

## Warman 4/3 AH Slurry Pump

Make: WarmanModel: 4/3 AH

• Inlet Dimensions: 4 Inch

Discharge Dimensions: 3 InchLiner Material: Rubber Liner, New

Drive Configuration: Overhead Mounted V-Belt Driven (Full Guards)

• Motor: Reliance P21G3359F

HP: 7.5HPRPM: 1760

Voltage: 230/460VFrequency: 60Hz

Overall Dimensions:

o Length: 40"

P.O. Box 176, Savona, BC, Canada V0K 2J0 Phone: (250) 373-2424 Fax: (250) 373-2323

Website: savonaequipment.com Email: sales@savonaequipment.com