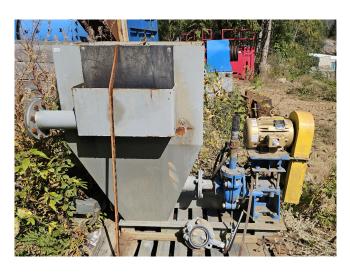

## Warman 1½ x 1 AH Slurry Pump with Pump Box

[Inventory ID #1403826]

Warman 1½ x 1 AH Slurry Pump with Pump Box

Make: Warman
Model: 1½ x 1 AH
Condition: Used
Suction: 1½in
Discharge: 1in
Liners: Rubber

• Pump Box:

Length: 32inWidth: 32in

Height: 4ft

o Discharge: 4in Flange

Includes 4in Flanged Butterfly Valve
 Drive Configuration: Overhead Belt Drive

• Drive: Baldor Reliance Super E

Belt Drive

Power Output: 5 HP

Rotation Speed: 1750 RPMVoltage: 208-230/460 VoltCurrent: 14-13.2/6.6 Amp

• Cutler-Hammer Variable Frequency Controller

· Mounted on Skid

Overall Dimensions:

Length: 6ftWidth: 2ft 8inHeight: 4ft 5in

P.O. Box 176, Savona, BC, Canada V0K 2J0 Phone: (250) 373-2424 Fax: (250) 373-2323