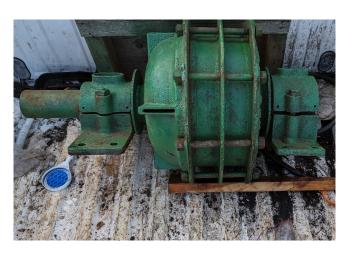

## W.W. Gibson Combination Elliptic Roll and Ball Mill

[Inventory ID #1414704]

W.W. Gibson Combination Elliptic Roll and Ball Mill

• Make: W.W. Gibson

• Model: 12-Ton

Size: 24in Dia. x 18in LongCondition: Used Condition

• Small Feed Hopper

• Grate Discharge

• Will Take the Mine Run of Ore, Crush, Grind, and Classify in a Single Pass

• Horsepower Consumption Over One Third Less than Ordinary Ball Mills

Location: Northwest USA