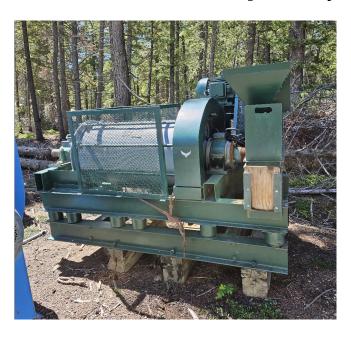

## W.W. Gibson 2ft Dia. x 4ft Ball Mill

[Inventory ID #1421098]

W.W. Gibson 2ft Dia. x 4ft Ball Mill

Make: W.W. Gibson

Model: SF 821Size: 2ft x 4ftType: Ball Mill

• Condition: Used, Reported in Good Condition

• Capacity: 200 Lbs./Hr.

• Drum Dimensions: 25in Diameter x 57in Long

Liners: Metal LinersDischarge: Continuous

• All Mounted on Common Operating Frame

• Drive: Newman 5HP Electric Motor

Rotating Speed: 900 RPMVoltage: 220/440 VoltsCurrent: 16.0/8.0 Amps

Frequency: 60HzPhase: 3-Phase

• Overall Dimensions:

Length: 90inWidth: 62inHeight: 68in

P.O. Box 176, Savona, BC, Canada V0K 2J0 Phone: (250) 373-2424 Fax: (250) 373-2323

Website: savonaequipment.com Email: sales@savonaequipment.com