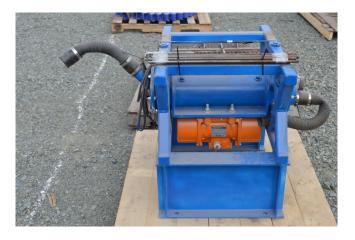

## VibroKinetic Energy (VKE) Mill [Inventory ID #629836]

- Model 624
  - 6 in. dia. X 26 in. Long Grinding Tube
- Presently set up as a continuous feed mill.
  - Feed rate up to 60 lbs. per hour.
  - Can also be used as a batch mill
- Italvibras Electric vibrator motor
  - Model: MVS 18-2150
  - .67 HP
  - Volt: 230/460
  - RPM: 1800
  - ∘ 60 Hz
- Complete with:
  - Vibra Screw Feeder
    - IPTS Gearhead Motor drive
      - Model: 1C45
      - Ratio: 10:1
        - Baldor .75 Motor
        - Volt: 208/230-460
        - RPM: 1725
    - Hopper Dimensions: 35 in. High x 19 in. Wide x 12 in. Deep
    - Screw Dimensions: 2 in. Dia. x 24 in. Long Stainless
    - Discharge: 2 1/4 in. Dia.
    - Includes WAM Corp. Hopper Vibrator
      - Model: B85F/100/3 IP65
      - Volt: 115
      - RPM: 3600
- All Mounted on 2 x 2 Square Tube Steel Stand
- Location: British Columbia, Canada