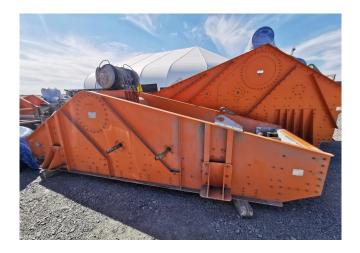

VIBRAMECH H1-48-18 Horizontal Screen

[Inventory ID #1388183]

VIBRAMECH H1-48-18 Horizontal Screen

- Make: Vibramech
- Model H1-48-18
- Year: 2010
- Condition: Used, Reported in Good Condition
- General Specifications:
  - Number of Decks: 1
  - Inclination: Horizontal
  - Deck Width: 1,830mm (72.0in)
  - Deck Length: 4,880mm (192.1in)
  - Overall Width: 2,540mm (100in)
  - Overall Length: 5,670mm (223.2in)
  - Overall Height: 1907mm (75.1in)
  - Vibration Motors: 2 x 7.5kW
    - RPM 890
  - Weight With Motors: 5,550kg (12,236 lbs.)
  - Weight Without Motors: 4,020kg (8,863 lbs.)
- Location: Western Canada