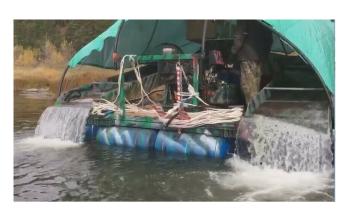

## VHCO 6 in. Alluvial Gold Dredge

[Inventory ID #1007812]

• Capacity: 1000 GPM

• 40m Head

• Physical Dredge Dimensions: 4.03m Wide x 6.2m Long x 2.02m High

• Weight: 2100 kg

• Outboard Engine: Yamaha 25 HP Long-Neck Engine

Generator Specs

∘ 80 HP

∘ Fuel Tank: 60 L

Pump Specs

• Pump Rate: 1000 GPM

Pump Head: 40m

Suction Pipe Diameter: 150 mm (5.9 in.)

Discharge Pipe Diameter: 125 mm

• Cantilever Centrifugal Horizontal Pump, Single Stage with One-Way Impeller, with Axial Fluid Supply, Driven by 80 HP Electric Motor Through an Elastic Coupling

Working Pump Bodies are Made of 40X Steel