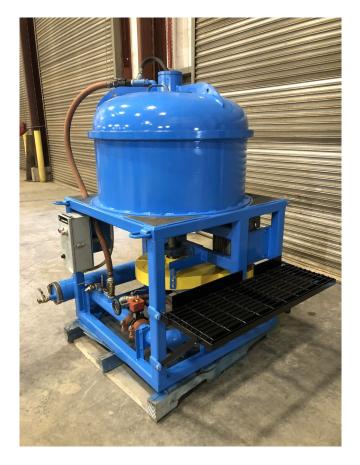

(Used) Hy-G P21 Gold Concentrator

[Inventory ID #585366]

Savona Equipment Ltd. is an authorised global distributor for Hy-G Concentrators Inc. <u>www.hygconcentrators.com</u> and provides the same great OEM pricing and service.

The Hy-G P21 Gold Concentrator provides exceptional recovery of extremely fine gold and other minerals and metals.

Hy-G P21 is part of the Hy-G Placer Series centrifugal concentrators which are engineered specifically for placer mining applications.

Watch a Hy-G P21 in Action! <u>https://www.youtube.com/watch?v=0rVgr5kMNIc</u>

- Carbon Steel Bowl with
  - Stainless Steel Inserts
- Mounted on Operating Stand
- Suppied with
  - Electrical Start/Stop and Single Water Valve with Fresh Water Inlet Filter
- 7.5 HP
  - 1800 RPM
  - 575 Volt

## **Specifications:**

- Max Capacity: 60 TPH
- Typical Efficient Max Capacity: 30 TPH
- Bowl Size: 533mm (21 inch)
- Max Feed Size: 6mm
- Recommended Feed Size: -5mm (.20 inch)
- Motor: 7.5 HP (Hz and Voltage per customer request)
- Estimated Water Consumption: 435 lpm (115 gpm) @ 35 psi.
- Estimated Clean-out Intervals: 1 Per 8 to 24 hours.