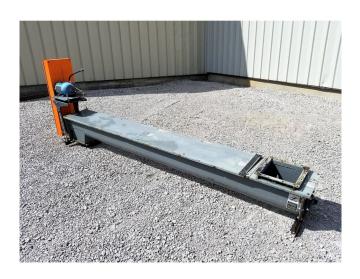

## Unused 9 in. x 10 ft. Screw Conveyor

[Inventory ID #212068]

- Conveyor was installed but never used.
- WEG <u>1.5 HP Motor</u>:
  - 3 Phase.
  - o 230/460 Volt.
  - 1760 RPM.
  - ∘ 60 Hz.
  - TEFC.
  - Frame: 145T.
- Falk Gear Reducer Ratio: 25.80:1.
- Pitch: 9 in. Standard.
- Full 10 ft. of cover.
- Demonstration video available.
- Current auger speed:70 RPM.
- Surplus conveyor from cancelled project.