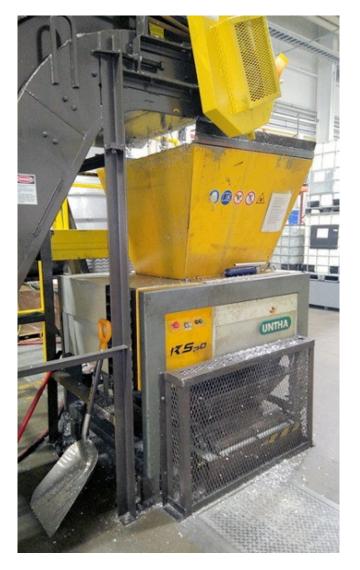

## Untha RS-30 Quad Shaft Shredder [Inventory ID #287871]

- Model: RS-30
- (2) 15HP
- 460volt
- Mfg: 2015
- Header width of 450 mm x 230 mm dia
- Cutting Chamber Opening of 450 x 700 mm
- (46) Cutter Blades
  - with 19 mm Blade width with (1) hook.
- Main Shafts Speed of 23 RPM
  - Secondary Shafts Speed of 34 RPM
- Low Noise Level of Approx. 76 dB
  - Screen Size of 30 mm
- Location: Eastern USA