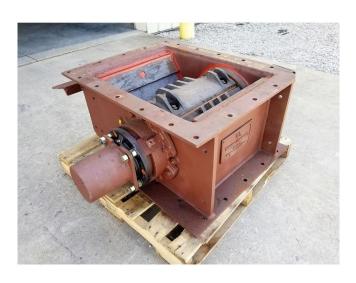

## <u>United Conveyor Excen-Crusher 27 in. x 20 in.</u>

[Inventory ID #209696]

- 27 in. x 20 in. inlet.
- Excen Crusher includes:
  - Square-section tooth in the cams designed for a broader and more efficient crushing surface.
  - · Curved Anvil Plate for optimum crushing action.
  - Auto adjusting, grease lubricated shaft seals.
  - · High-torque, Integral mounted Drive consisting of:
    - 5 HP Motor (not included, available on request)
    - **230/460/575 Volts.**
    - 60 Hz gearmotor.
- Crushes material as large as 12 in. x 10 in. x 6 in.
- Disharge capacity:
  - 60 tph for slurry discharge.
  - 35 tph for dry ash.
- 3-7/16 in.ø shaft.
- Shipping info (crusher): 45 in. x 50 in. x 22 in.
- Weight: 1435 lbs.