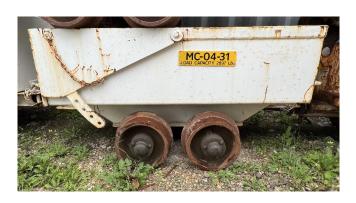

∘ (4) 0.5yd³ Mine Cars

■ Capacity: 2,897 Lbs.

Box Size: 58.5in Long x 26in Wide x 16in High
End Dump: 26in Wide x 16in Tall Hinged Door

o 20 lbs. Rail - 240ft Remaining

Qty: 16 Pieces

■ Length: 15ft. Lengths